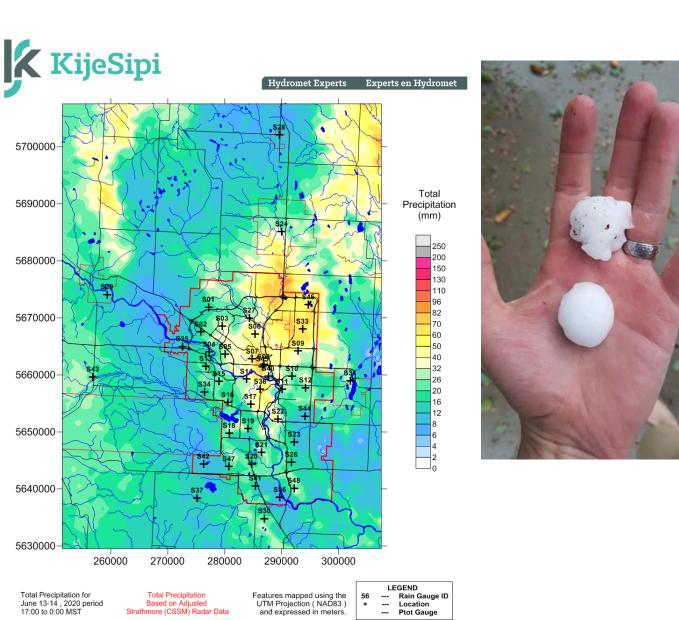

ated software
- Consultants needed to better understand the system performance





### Citywide Phase 1 & 2 Outcomes

- Mapping Tools
- Trap Lows & Streamlines, detailed 5cm contouring
- Leverage 2018 & 2022 LiDAR
- City-Wide coverage

#### PCSWMM Modelling

- Consistent model builds, made by automation
- 40 x 1D-1D Models for residential areas
- 7 x 1D-2D models for commercial & industrial areas



### **Streamlines & Trap Lows**





#### 40 x 1D-1D Model Overview (PCSWMM)









#### **Citywide Project Outcomes**





#### PCSWMM 1D-1D Vs InfoWorks ICM 1D-2D Model

#### PCSWMM



#### InfoWorks ICM



### Calgary 🔊 1D-1D PCSWMM Model Results - Overland





#### **1D-1D PCSWMM Model – Mapped to Trap Low Extents**





#### ICM 1D-2D Model Mapping





#### June 13, 2020 - Hailstorm







#### 68 Street NE & 37 Avenue NE





# Calgary 🐼 68 Street NE & 37 Avenue NE





### **Close the Loop – In the Light now!**

- Visualized GIS Data Citywide:
  - TLs
  - SLs
  - 5cm Contours
- 47 1D & 2D PCSWMM Models
- 6 InfoWorks 2D Models (**to be built inhouse**)
- Consistency across models
- Better understanding of problems







#### **Practical Applications & Next Steps**

- GIS based risk analysis Identify service needs
- Advance key infrastructure















#### Acknowledgements

- Associated Engineering
  - Andrew Rushworth
  - Andrew Wiens
  - Laurel Fowler
  - Carmen Janzen





# Questions

Brad Larson, brad.larson@calgary.ca Santosh Nishtala, santosh.nishtala@calgary.ca