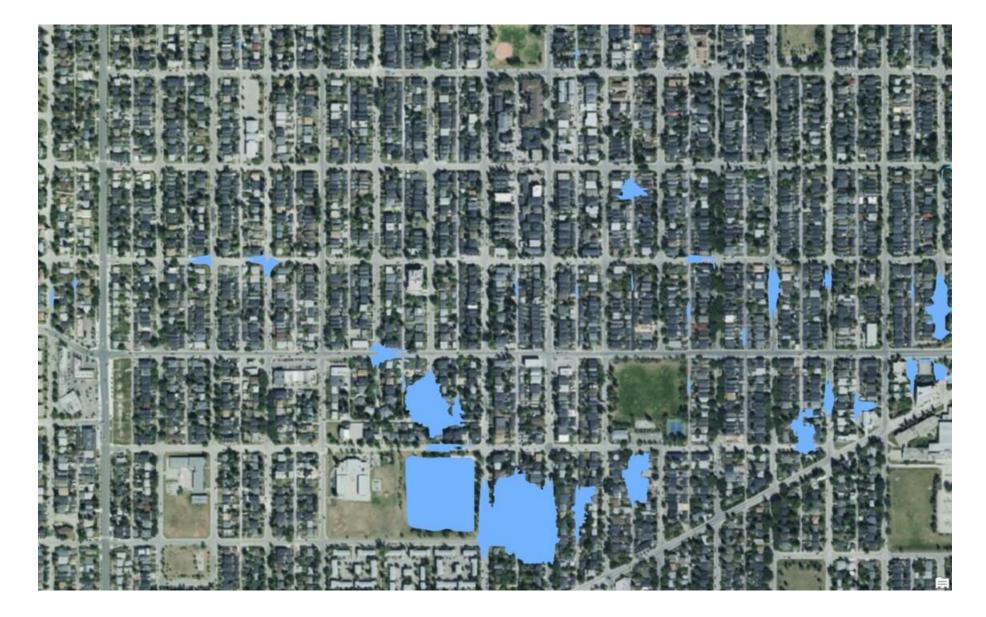

on GIS
- Models, if any, are not uniform or consistently built or outdated software
- Consultants needed to better understand the system performance





### Citywide Phase 1 & 2 Outcomes

- Mapping Tools
- Trap Lows & Streamlines, detailed 5cm contouring
- Leverage 2018 & 2022 LiDAR
- City-Wide coverage

#### PCSWMM Modelling

- Consistent model builds, made by automation
- 40 x 1D-1D Models for residential areas
- 7 x 1D-2D models for commercial & industrial areas



### **Streamlines & Trap Lows**





#### 40 x 1D-1D Model Overview (PCSWMM)









#### **Citywide Project Outcomes**





#### PCSWMM 1D-1D Vs InfoWorks ICM 1D-2D Model

#### PCSWMM



#### InfoWorks ICM



### Calgary 🔊 1D-1D PCSWMM Model Results - Overland





#### **1D-1D PCSWMM Model – Mapped to Trap Low Extents**





#### ICM 1D-2D Model Mapping





#### June 13, 2020 - Hailstorm







#### 68 Street NE & 37 Avenue NE





# Calgary 🐼 68 Street NE & 37 Avenue NE





### **Close the Loop – In the Light now!**

- Visualized GIS Data Citywide:
  - TLs
  - SLs
  - 5cm Contours
- 47 1D & 2D PCSWMM Models
- 6 InfoWorks 2D Models (**to be built inhouse**)
- Consistency across models
- Better understanding of problems







#### **Practical Applications & Next Steps**

- GIS based risk analysis Identify service needs
- Advance key infrastructure















#### Acknowledgements

- Associated Engineering
  - Andrew Rushworth
  - Andrew Wiens
  - Laurel Fowler
  - Carmen Janzen





# Questions

Brad Larson, brad.larson@calgary.ca Santosh Nishtala, santosh.nishtala@calgary.ca