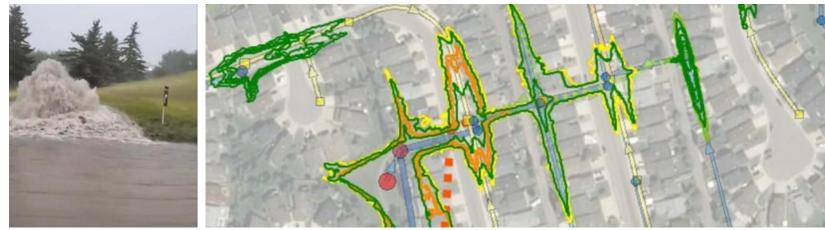

#### June 13, 2020 - Hailstorm

#### 68 Street NE & 37 Avenue NE

# Calgary 🐼 68 Street NE & 37 Avenue NE