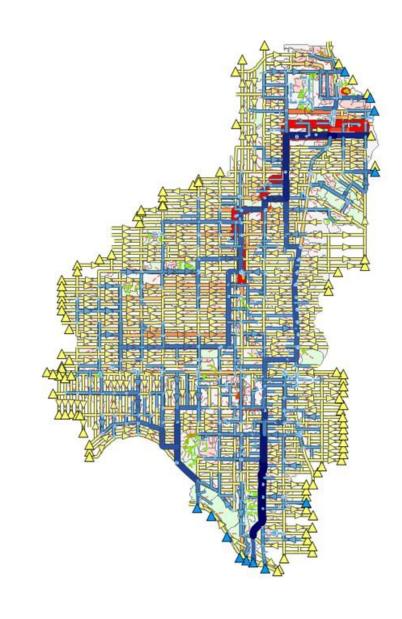

#### 40 x 1D-1D Model Overview (PCSWMM)

#### PCSWMM Modelling

- Consistent model builds, made by automation
- 40 x 1D-1D Models for residential areas
- 7 x 1D-2D models for commercial & industrial areas