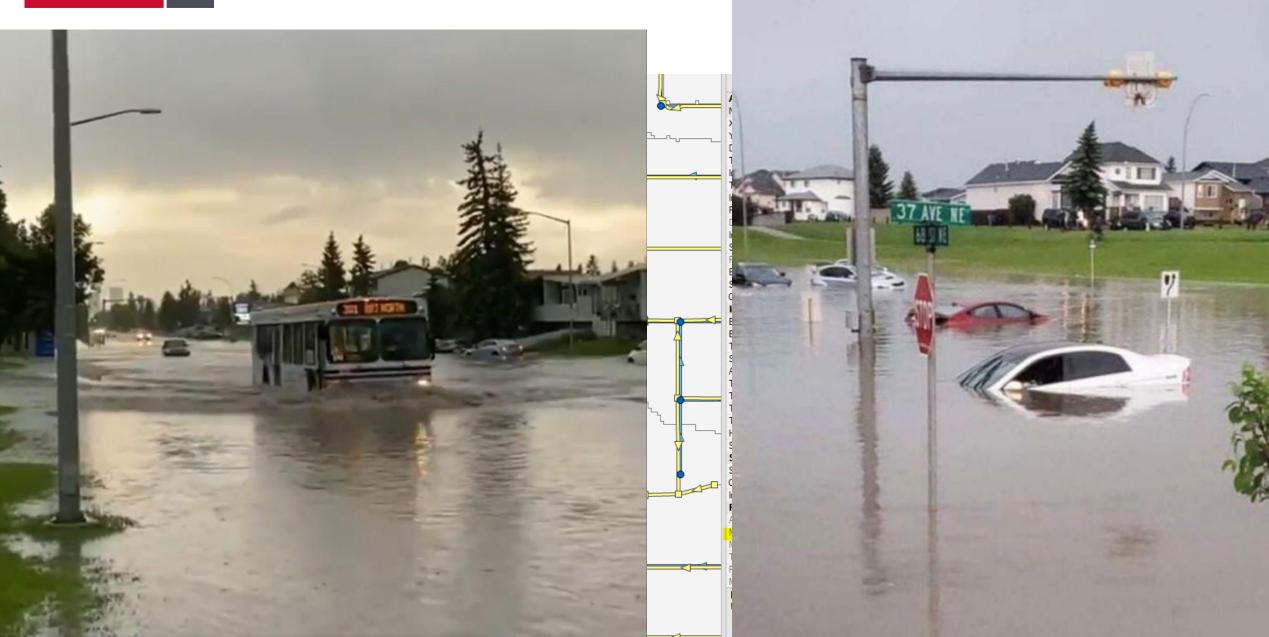

tter understand the system performance





### Citywide Phase 1 & 2 Outcomes

- Mapping Tools
- Trap Lows & Streamlines, detailed 5cm contouring
- Leverage 2018 & 2022 LiDAR
- City-Wide coverage

#### PCSWMM Modelling

- Consistent model builds, made by automation
- 40 x 1D-1D Models for residential areas
- 7 x 1D-2D models for commercial & industrial areas



### **Streamlines & Trap Lows**





#### 40 x 1D-1D Model Overview (PCSWMM)









#### **Citywide Project Outcomes**





#### PCSWMM 1D-1D Vs InfoWorks ICM 1D-2D Model

#### PCSWMM



#### InfoWorks ICM



### Calgary 🔊 1D-1D PCSWMM Model Results - Overland





#### **1D-1D PCSWMM Model – Mapped to Trap Low Extents**





#### ICM 1D-2D Model Mapping





#### June 13, 2020 - Hailstorm







#### 68 Street NE & 37 Avenue NE





# Calgary 🐼 68 Street NE & 37 Avenue NE





### **Close the Loop – In the Light now!**

- Visualized GIS Data Citywide:
  - TLs
  - SLs
  - 5cm Contours
- 47 1D & 2D PCSWMM Models
- 6 InfoWorks 2D Models (**to be built inhouse**)
- Consistency across models
- Better understanding of problems







#### **Practical Applications & Next Steps**

- GIS based risk analysis Identify service needs
- Advance key infrastructure















#### Acknowledgements

- Associated Engineering
  - Andrew Rushworth
  - Andrew Wiens
  - Laurel Fowler
  - Carmen Janzen





# Questions

Brad Larson, brad.larson@calgary.ca Santosh Nishtala, santosh.nishtala@calgary.ca