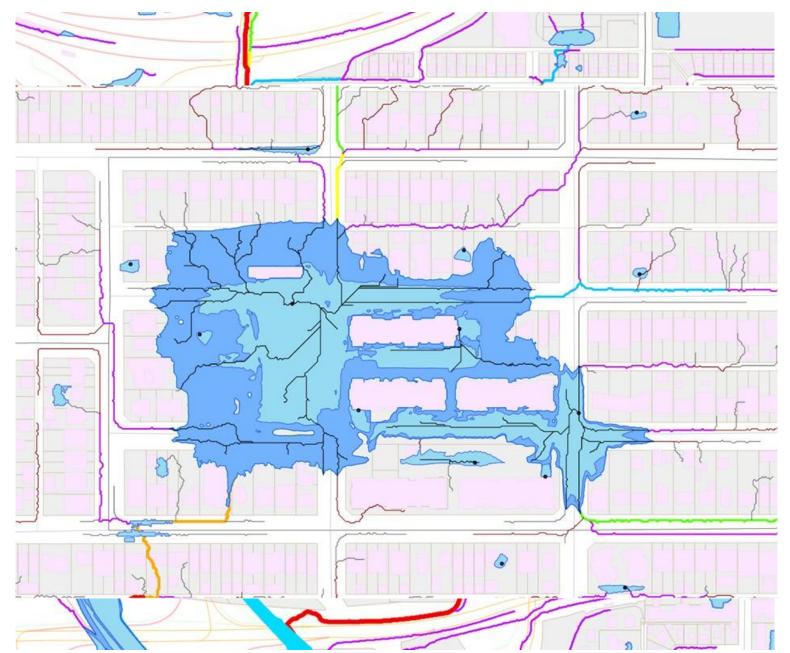

### **Streamlines & Trap Lows**

#### **1D-1D PCSWMM Model – Mapped to Trap Low Extents**