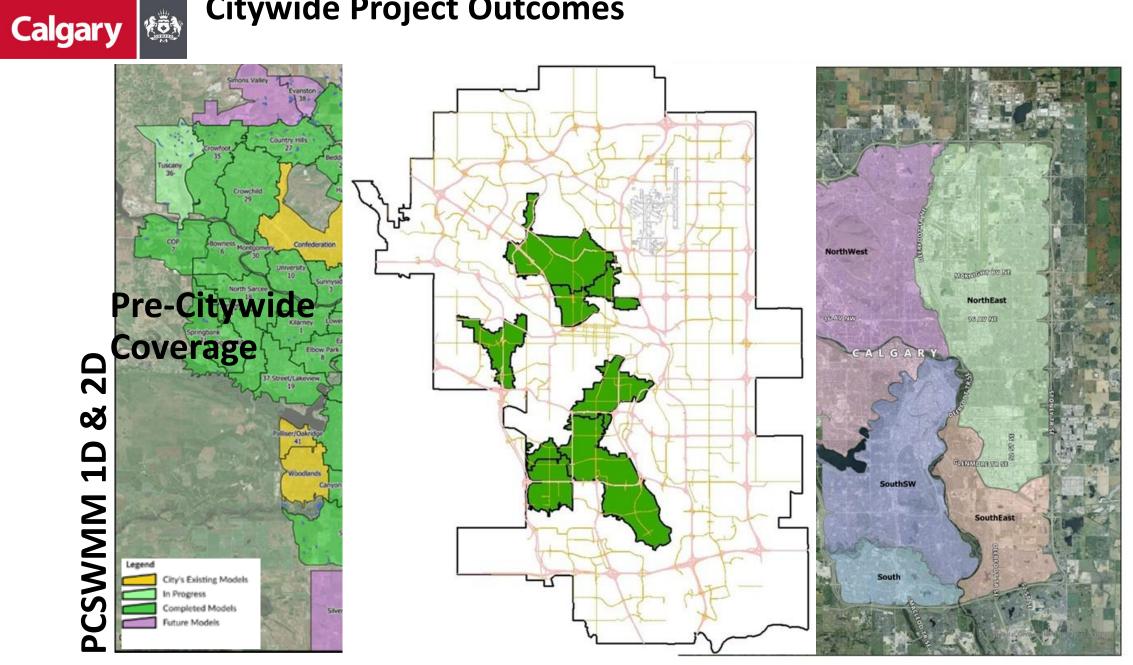

## **City of Calgary**

Emerging through Darkness (Pluvial Flood Mapping)

Brad Larson, P.Eng. Santosh Nishtala, M.Eng. P.Eng.





- Bare minimum Data
  ➢ Plan profile drawings
  ➢ Asset data on GIS
- Models, if any, are not uniform or consistently built or outdated software
- Consultants needed to better understand the system performance





### Citywide Phase 1 & 2 Outcomes

- Mapping Tools
- Trap Lows & Streamlines, detailed 5cm contouring
- Leverage 2018 & 2022 LiDAR
- City-Wide coverage

#### PCSWMM Modelling

- Consistent model builds, made by automation
- 40 x 1D-1D Models for residential areas
- 7 x 1D-2D models for commercial & industrial areas



### **Streamlines & Trap Lows**





#### 40 x 1D-1D Model Overview (PCSWMM)









#### **Citywide Project Outcomes**





#### PCSWMM 1D-1D Vs InfoWorks ICM 1D-2D Model

#### PCSWMM



#### InfoWorks ICM



### Calgary 🔊 1D-1D PCSWMM Model Results - Overland





#### **1D-1D PCSWMM Model – Mapped to Trap Low Extents**





#### ICM 1D-2D Model Mapping





#### June 13, 2020 - Hailstorm







#### 68 Street NE & 37 Avenue NE





# Calgary 🐼 68 Street NE & 37 Avenue NE





### **Close the Loop – In the Light now!**

- Visualized GIS Data Citywide:
  - TLs
  - SLs
  - 5cm Contours
- 47 1D & 2D PCSWMM Models
- 6 InfoWorks 2D Models (**to be built inhouse**)
- Consistency across models
- Better understanding of problems







#### **Practical Applications & Next Steps**

- GIS based risk analysis Identify service needs
- Advance key infrastructure















#### Acknowledgements

- Associated Engine