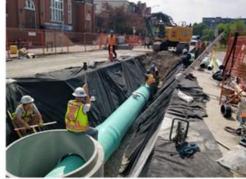

CSWMM)









#### **Citywide Project Outcomes**





#### PCSWMM 1D-1D Vs InfoWorks ICM 1D-2D Model

#### PCSWMM



#### InfoWorks ICM



### Calgary 🔊 1D-1D PCSWMM Model Results - Overland





#### **1D-1D PCSWMM Model – Mapped to Trap Low Extents**





#### ICM 1D-2D Model Mapping





#### June 13, 2020 - Hailstorm







#### 68 Street NE & 37 Avenue NE





# Calgary 🐼 68 Street NE & 37 Avenue NE





### **Close the Loop – In the Light now!**

- Visualized GIS Data Citywide:
  - TLs
  - SLs
  - 5cm Contours
- 47 1D & 2D PCSWMM Models
- 6 InfoWorks 2D Models (**to be built inhouse**)
- Consistency across models
- Better understanding of problems







#### **Practical Applications & Next Steps**

- GIS based risk analysis Identify service needs
- Advance key infrastructure















#### Acknowledgements

- Associated Engineering
  - Andrew Rushworth
  - Andrew Wiens
  - Laurel Fowler
  - Carmen Janzen





# Questions

Brad Larson, brad.larson@calgary.ca Santosh Nishtala, santosh.nishtala@calgary.ca