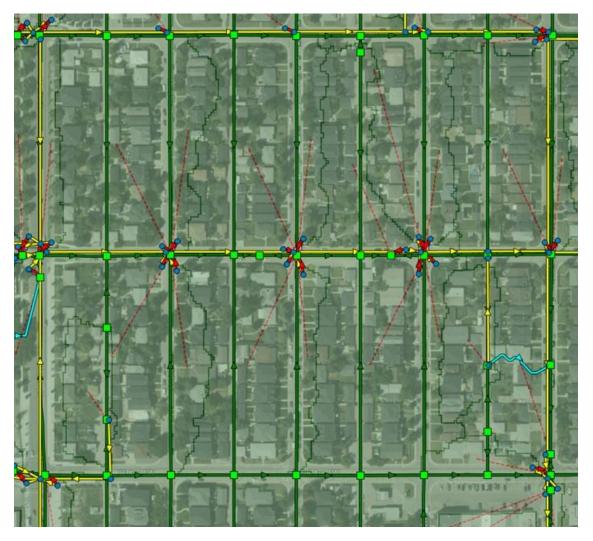

vial Flood Mapping)

Brad Larson, P.Eng. Santosh Nishtala, M.Eng. P.Eng.





- Bare minimum Data
  ➢ Plan profile drawings
  ➢ Asset data on GIS
- Models, if any, are not uniform or consistently built or outdated software
- Consultants needed to better understand the system performance





### Citywide Phase 1 & 2 Outcomes

- Mapping Tools
- Trap Lows & Streamlines, detailed 5cm contouring
- Leverage 2018 & 2022 LiDAR
- City-Wide coverage

#### PCSWMM Modelling

- Consistent model builds, made by automation
- 40 x 1D-1D Models for residential areas
- 7 x 1D-2D models for commercial & industrial areas



### **Streamlines & Trap Lows**





#### 40 x 1D-1D Model Overview (PCSWMM)









#### **Citywide Project Outcomes**





#### PCSWMM 1D-1D Vs InfoWorks ICM 1D-2D Model

#### PCSWMM



#### InfoWorks ICM



### Calgary 🔊 1D-1D PCSWMM Model Results - Overland





#### **1D-1D PCSWMM Model – Mapped to Trap Low Extents**





#### ICM 1D-2D Model Mapping





#### June 13, 2020 - Hailstorm







#### 68 Street NE & 37 Avenue NE





# Calgary 🐼 68 Street NE & 37 Avenue NE





### **Close the Loop – In the Light now!**

- Visualized GIS Data Citywide:
  - TLs
  - SLs
  - 5cm Contours
- 47 1D & 2D PCSWMM Models
- 6 InfoWorks 2D Models (**to be built inhouse**)
- Consistency across models
- Better understanding of problems







#### **Practical Applications & Next Steps**

- GIS based risk analysis Identify service needs
- Advance key infrastructure















#### Acknowledgements

- Associated Engineering
  - Andrew Rushworth
  - Andrew Wiens
  - Laurel Fowler
  -