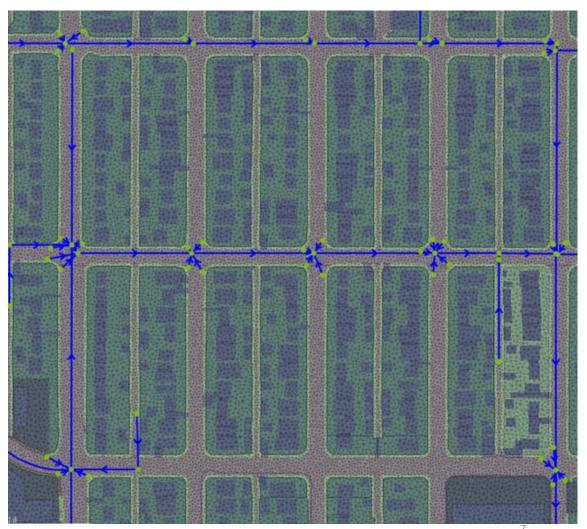

rad Larson, P.Eng. Santosh Nishtala, M.Eng. P.Eng.





- Bare minimum Data
  ➢ Plan profile drawings
  ➢ Asset data on GIS
- Models, if any, are not uniform or consistently built or outdated software
- Consultants needed to better understand the system performance





### Citywide Phase 1 & 2 Outcomes

- Mapping Tools
- Trap Lows & Streamlines, detailed 5cm contouring
- Leverage 2018 & 2022 LiDAR
- City-Wide coverage

#### PCSWMM Modelling

- Consistent model builds, made by automation
- 40 x 1D-1D Models for residential areas
- 7 x 1D-2D models for commercial & industrial areas



### **Streamlines & Trap Lows**





#### 40 x 1D-1D Model Overview (PCSWMM)









#### **Citywide Project Outcomes**





#### PCSWMM 1D-1D Vs InfoWorks ICM 1D-2D Model

#### PCSWMM



#### InfoWorks ICM



### Calgary 🔊 1D-1D PCSWMM Model Results - Overland





#### **1D-1D PCSWMM Model – Mapped to Trap Low Extents**





#### ICM 1D-2D Model Mapping





#### June 13, 2020 - Hailstorm







#### 68 Street NE & 37 Avenue NE





# Calgary 🐼 68 Street NE & 37 Avenue NE





### **Close the Loop – In the Light now!**

- Visualized GIS Data Citywide:
  - TLs
  - SLs
  - 5cm Contours
- 47 1D & 2D PCSWMM Models
- 6 InfoWorks 2D Models (**to be built inhouse**)
- Consistency across models
- Better understanding of problems







#### **Practical Applications & Next Steps**

- GIS based risk analysis Identify service needs
- Advance key infrastructure















#### Acknowledgements

- Associated Engineering
  - Andrew Rushworth
  - Andrew Wiens
  - Laurel Fowler
  - Carmen Janzen





#