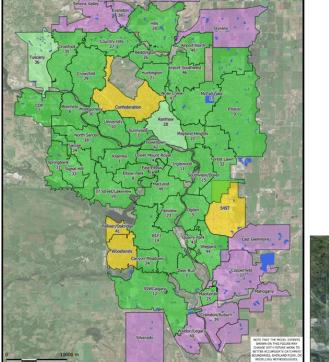

#### PCSWMM Modelling

- Consistent model builds, made by automation
- 40 x 1D-1D Models for residential areas
- 7 x 1D-2D models for commercial & industrial areas

#### **Citywide Project Outcomes**