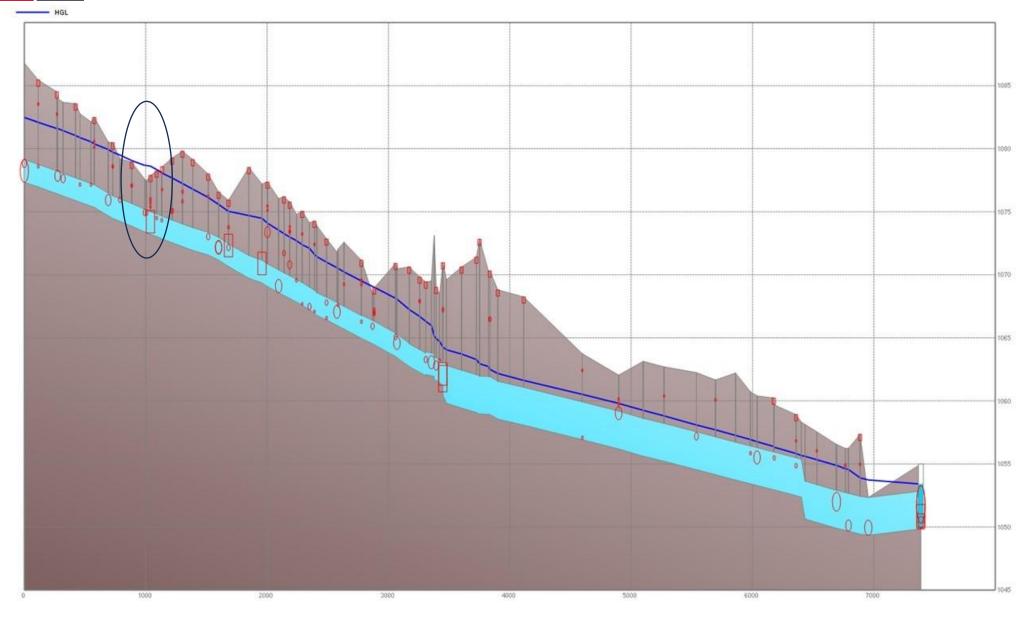

## Citywide Phase 1 & 2 Outcomes

- Mapping Tools
- Trap Lows & Streamlines, detailed 5cm contouring
- Leverage 2018 & 2022 LiDAR
- City-Wide coverage

#### PCSWMM Modelling

- Consistent model builds, made by automation
- 40 x 1D-1D Models for residential areas
- 7 x 1D-2D models for commercial & industrial areas



### **Streamlines & Trap Lows**





#### 40 x 1D-1D Model Overview (PCSWMM)









#### **Citywide Project Outcomes**





#### PCSWMM 1D-1D Vs InfoWorks ICM 1D-2D Model

#### PCSWMM



#### InfoWorks ICM



### Calgary 🔊 1D-1D PCSWMM Model Results - Overland





#### **1D-1D PCSWMM Model – Mapped to Trap Low Extents**





#### ICM 1D-2D Model Mapping





#### June 13, 2020 - Hailstorm







#### 68 Street NE & 37 Avenue NE





# Calgary 🐼 68 Street NE & 37 Avenue NE





### **Close the Loop – In the Light now!**

- Visualized GIS Data Citywide:
  - TLs
  - SLs
  - 5cm Contours
- 47 1D & 2D PCSWMM Models
- 6 InfoWorks 2D Models (**to be built inhouse**)
- Consistency across models
- Better understanding of problems







#### **Practical Applications & Next Steps**

- GIS based risk analysis Identify service needs
- Advance key infrastructure















#### Acknowledgements

- Associated Engineering
  - Andrew Rushworth
  - Andrew Wiens
  - Laurel Fowler
  - Carmen Janzen





# Questions

Brad Larson, brad.larson@calgary.ca Santosh Nishtala, santosh.nishtala@calgary.ca