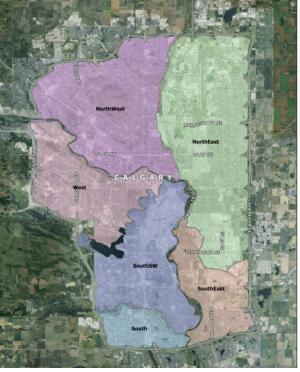

#### PCSWMM Modelling

- Consistent model builds, made by automation
- 40 x 1D-1D Models for residential areas
- 7 x 1D-2D models for commercial & industrial areas

#### **Citywide Project Outcomes**