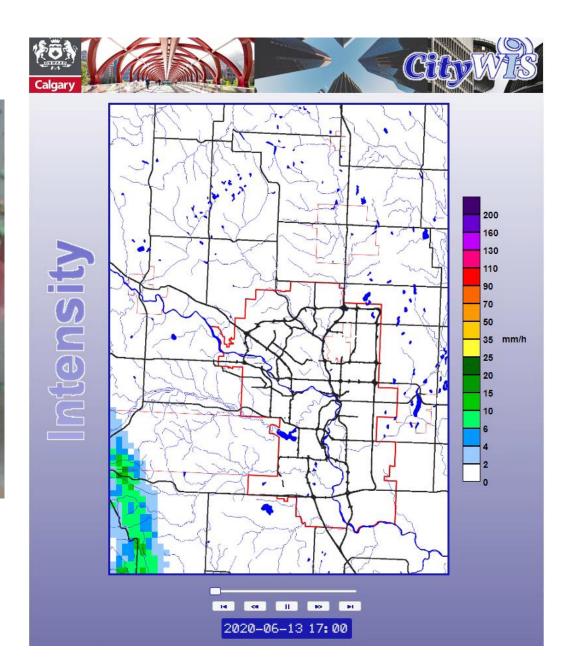

ed software
- Consultants needed to better understand the system performance





### Citywide Phase 1 & 2 Outcomes

- Mapping Tools
- Trap Lows & Streamlines, detailed 5cm contouring
- Leverage 2018 & 2022 LiDAR
- City-Wide coverage

#### PCSWMM Modelling

- Consistent model builds, made by automation
- 40 x 1D-1D Models for residential areas
- 7 x 1D-2D models for commercial & industrial areas



### **Streamlines & Trap Lows**





#### 40 x 1D-1D Model Overview (PCSWMM)









#### **Citywide Project Outcomes**





#### PCSWMM 1D-1D Vs InfoWorks ICM 1D-2D Model

#### PCSWMM



#### InfoWorks ICM



### Calgary 🔊 1D-1D PCSWMM Model Results - Overland





#### **1D-1D PCSWMM Model – Mapped to Trap Low Extents**





#### ICM 1D-2D Model Mapping





#### June 13, 2020 - Hailstorm







#### 68 Street NE & 37 Avenue NE





# Calgary 🐼 68 Street NE & 37 Avenue NE





### **Close the Loop – In the Light now!**

- Visualized GIS Data Citywide:
  - TLs
  - SLs
  - 5cm Contours
- 47 1D & 2D PCSWMM Models
- 6 InfoWorks 2D Models (**to be built inhouse**)
- Consistency across models
- Better understanding of problems







#### **Practical Applications & Next Steps**

- GIS based risk analysis Identify service needs
- Advance key infrastructure















#### Acknowledgements

- Associated Engineering
  - Andrew Rushworth
  - Andrew Wiens
  - Laurel Fowler
  - Carmen Janzen





# Questions

Brad Larson, brad.larson@calgary.ca Santosh Nishtala, santosh.nishtala@calgary.ca